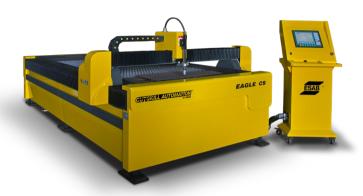

### **EAGLE CS**

# **Compact CNC Plasma System**

Eagle CS

ESAB continues to be at the forefront of thermal cutting systems. The EAGLE CS design offers high productivity, exceptional performance, and great value with easy operation. A compact system delivers performance and long service life for light fabricators that need reliable productivity.

- **STRENGTH:** Robust design that offers high performance and long service life.
- PERFORMANCE: High speed, excellent precision and smooth motion that produces higher quality parts.
- PRODUCTIVITY: Technological innovation and automation of the entire process produces the highest productivity in any application.
- UNITIZED DESIGN: Fast and easy installation, minimum floor space, and easy load/unload thanks to the compact, unitized design.

#### **Industries:**

- Light Fabrication
- HVAC
- Repair and Maintenance
- Training Schools

Simple CNC with easy menu-driven operation

Crash protection and initial height sensing allow fully automatic operation