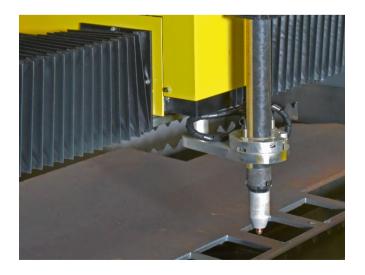

#### **Industries:**

- Light Fabrication
- HVAC
- Repair and Maintenance
- Training Schools

Simple CNC with easy menu-driven operation

Crash protection and initial height sensing allow fully automatic operation

# **Compact CNC Plasma System**

| Specifications                  |                                |
|---------------------------------|--------------------------------|
| Input Power                     | 230 VAC, 1-Phase, 60 Hz, 180 W |
| Effective Cutting Width         | 1500 mm                        |
| Effective Cutting Length        | 3000 mm                        |
| Overall Space Requirement       | 2700 x 3830 mm                 |
| Plasma Torch                    | 1, up to 120A                  |
| Available Plasma Systems        | A60i, A120                     |
| Plasma Cutting Range            | 3 – 20 mm                      |
| Oxy-Fuel Torch                  | 1, optional                    |
| Oxy-Fuel Cutting Range          | 6 – 30 mm                      |
| Cutting Table                   | Water bed or Air Exhaust       |
| CNC                             | HG616 with 10" Color LCD       |
| Maximum Travel Speed            | 6000 mm/min                    |
| Recommended Cutting Speed Range | 3000-6000 mm/min               |
| Positioning Accuracy            | 0.5/100 mm                     |
| Positioning Repeatability       | 0.2/1000 mm                    |