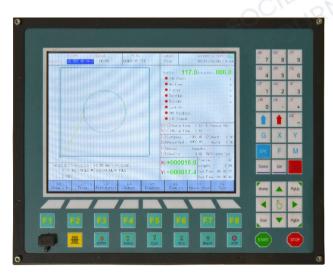

#### **Industries:**

- Light Fabrication
- HVAC
- Repair and Maintenance
- Training Schools

Simple CNC with easy menu-driven operation

Crash protection and initial height sensing allow fully automatic operation

# **Compact CNC Plasma System**

| Specifications                  |                                |
|---------------------------------|--------------------------------|
| Input Power                     | 230 VAC, 1-Phase, 60 Hz, 180 W |
| Effective Cutting Width         | 1500 mm                        |
| Effective Cutting Length        | 3000 mm                        |
| Overall Space Requirement       | 2700 x 3830 mm                 |
| Plasma Torch                    | 1, up to 120A                  |
| Available Plasma Systems        | A60i, A120                     |
| Plasma Cutting Range            | 3 – 20 mm                      |
| Oxy-Fuel Torch                  | 1, optional                    |
| Oxy-Fuel Cutting Range          | 6 – 30 mm                      |
| Cutting Table                   | Water bed or Air Exhaust       |
| CNC                             | HG616 with 10" Color LCD       |
| Maximum Travel Speed            | 6000 mm/min                    |
| Recommended Cutting Speed Range | 3000-6000 mm/min               |
| Positioning Accuracy            | 0.5/100 mm                     |
| Positioning Repeatability       | 0.2/1000 mm                    |