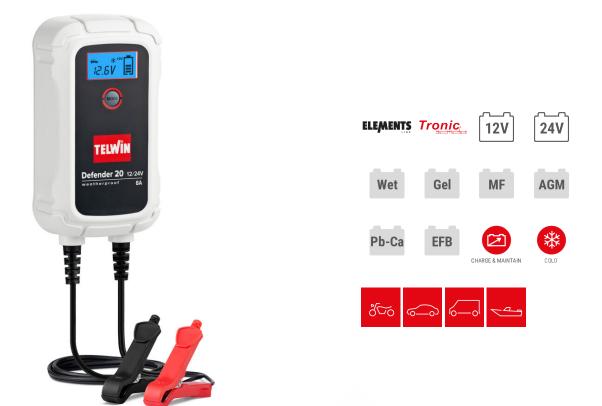

**DEFENDER 20** 

- Electronic battery charger and trickle charger with TRONIC technology for 12/24V WET, GEL, AGM, MF, PbCa, EFB batteries with specific car or motorbike programs. LCD screen.
- Tronic automatic charging and trickle charge. 3 charge voltages. COLD function for charging and trickle charging of batteries at low temperatures.
- Dust, humidity and water resistant. IP54.
- Protection against overcharging, short circuit and pole inversion.

## DESCRIPTION

Electronic battery charger and trickle charger with TRONIC technology for WET, GEL, AGM, MF, PbCa, EFB 12V/24V batteries.

Dedicated charging programs for motorcycles and cars.

Advanced function for charging and maintenance of batteries at low temperatures. Features:

- Automatic charge and maintenance in Tronic mode;
- 3 charging voltages;
- COLD function to charge and maintain batteries at low temperatures;
- LCD display;
- Dust, humidity and water proof;
- Protection against overcharge, short circuit and polarity reversal.